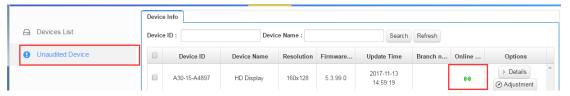

Firstly, online in "Unaudited Device"list, will be audited by huidu sever manager, then will change to in "Devices list".

- 4. if the card is not online ,please check the following .
- 1) check the sever and username if correct in "cloud sever" in HDPlayer.
- 2) Check the router if connect to internet.
- 3) Check the 3G/4G if working. Can connect to PC with net cable ,then click"Device information", check the 3G/4G information.