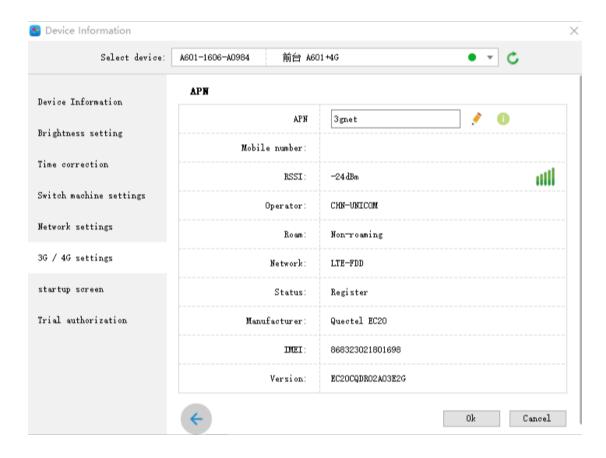

Firstly, online in "Unaudited Device"list, will be audited by huidu sever manager, then will change to in "Devices list".

- 4. if the card is not online ,please check the following .
- 1) check the sever and username if correct in "cloud sever" in HDPlayer.
- 2) Check the router if connect to internet.
- 3) Check the 3G/4G if working. Can connect to PC with net cable ,then click"Device information", check the 3G/4G information.

Note: some SIM card need to set the APN, can ask the SIM card operator.