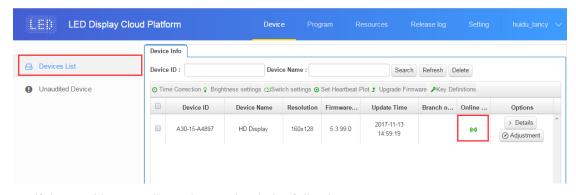

Firstly, online in "Unaudited Device"list, will be audited by huidu sever manager, then will change to in "Devices list".

- 4. if the card is not online ,please check the following .
- 1) check the sever and username if correct in "cloud sever" in HDPlayer.
- 2) Check the router if connect to internet.
- 3) Check the 3G/4G if working. Can connect to PC with net cable ,then click"Device information", check the 3G/4G information.