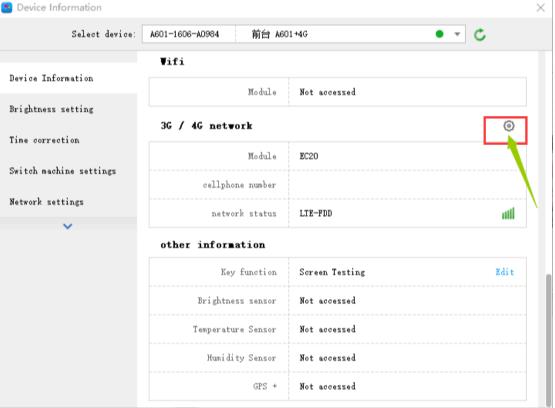

Firstly, online in "Unaudited Device"list, will be audited by huidu sever manager, then will change to in "Devices list".

- 4. if the card is not online ,please check the following .
- 1) check the sever and username if correct in "cloud sever" in HDPlayer.
- 2) Check the router if connect to internet.
- 3) Check the 3G/4G if working. Can connect to PC with net cable ,then click"Device information", check the 3G/4G information.

Note: some SIM card need to set the APN, can ask the SIM card operator.