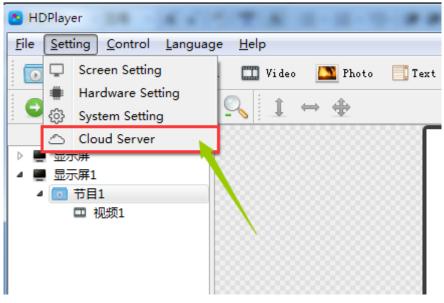

Note: Phone number is not be required!

2. the card connect to the PC with net cable, use the HDPlayer to set the screen setting, hardware setting to make the screen display ok. Then set the sever and username to the card.

Firstly, online in "Unaudited Device"list, will be audited by huidu sever manager, then will change to in "Devices list".

- 4. if the card is not online ,please check the following .
- 1) check the sever and username if correct in "cloud sever" in HDPlayer.
- 2) Check the router if connect to internet.
- 3) Check the 3G/4G if working. Can connect to PC with net cable ,then click"Device information", check the 3G/4G information.