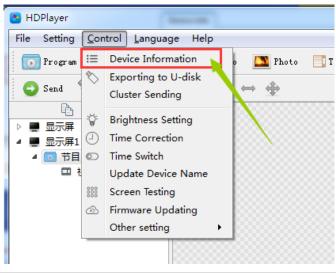

Firstly, online in "Unaudited Device"list, will be audited by huidu sever manager, then will change to in "Devices list".

- 4. if the card is not online ,please check the following .
- 1) check the sever and username if correct in "cloud sever" in HDPlayer.
- 2) Check the router if connect to internet.
- 3) Check the 3G/4G if working. Can connect to PC with net cable ,then click"Device information", check the 3G/4G information.