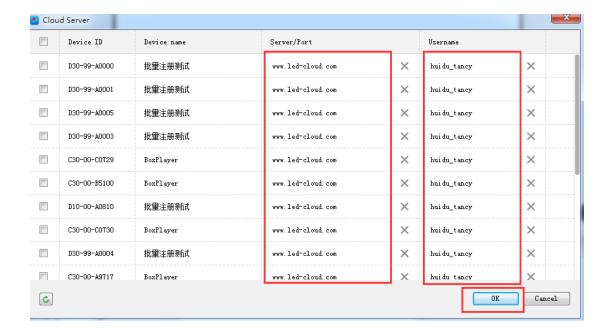

Firstly, online in "Unaudited Device"list, will be audited by huidu sever manager, then will change to in "Devices list".

- 4. if the card is not online ,please check the following .
- 1) check the sever and username if correct in "cloud sever" in HDPlayer.
- 2) Check the router if connect to internet.
- 3) Check the 3G/4G if working. Can connect to PC with net cable ,then click"Device information", check the 3G/4G information.