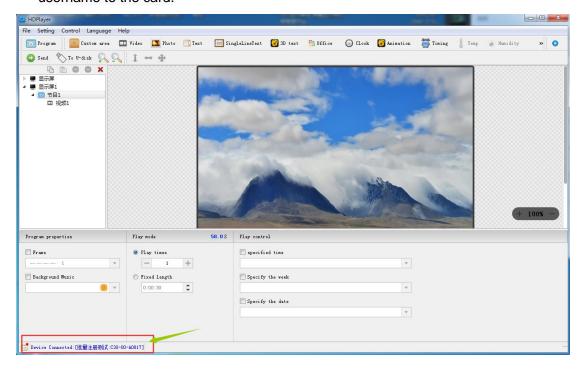

Note: Phone number is not be required!

2. the card connect to the PC with net cable, use the HDPlayer to set the screen setting, hardware setting to make the screen display ok. Then set the sever and username to the card.